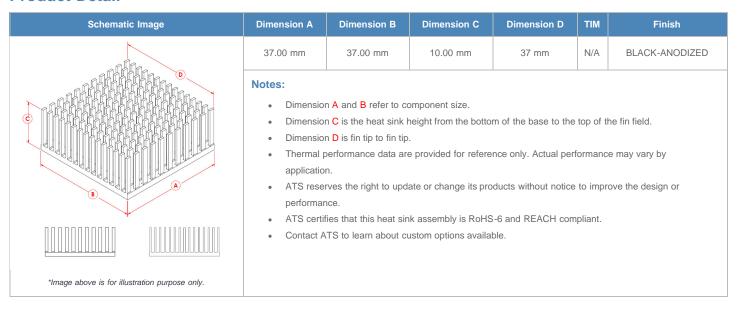

**

| AIR VELOCITY       |               | @200 LFM<br>1.0 M/S | @300 LFM<br>1.5 M/S | @400 LFM<br>2.0 M/S | @500 LFM<br>2.5 M/S | @600 LFM<br>3.0 M/S | @700 LFM<br>3.5 M/S | @800 LFM<br>4.0 M/S |
|--------------------|---------------|---------------------|---------------------|---------------------|---------------------|---------------------|---------------------|---------------------|
| THERMAL RESISTANCE | Unducted Flow | 6.96 °C/W           | 4.7 °C/W            | 3.9 °C/W            | 3.4 °C/W            | 3 °C/W              | 2.8 °C/W            | 2.6 °C/W            |
|                    | Ducted Flow   | 3.3                 | 2.8                 | 2.4                 | 2.2                 | 2.1                 | 1.9                 | 1.8                 |

## **Product Detail**